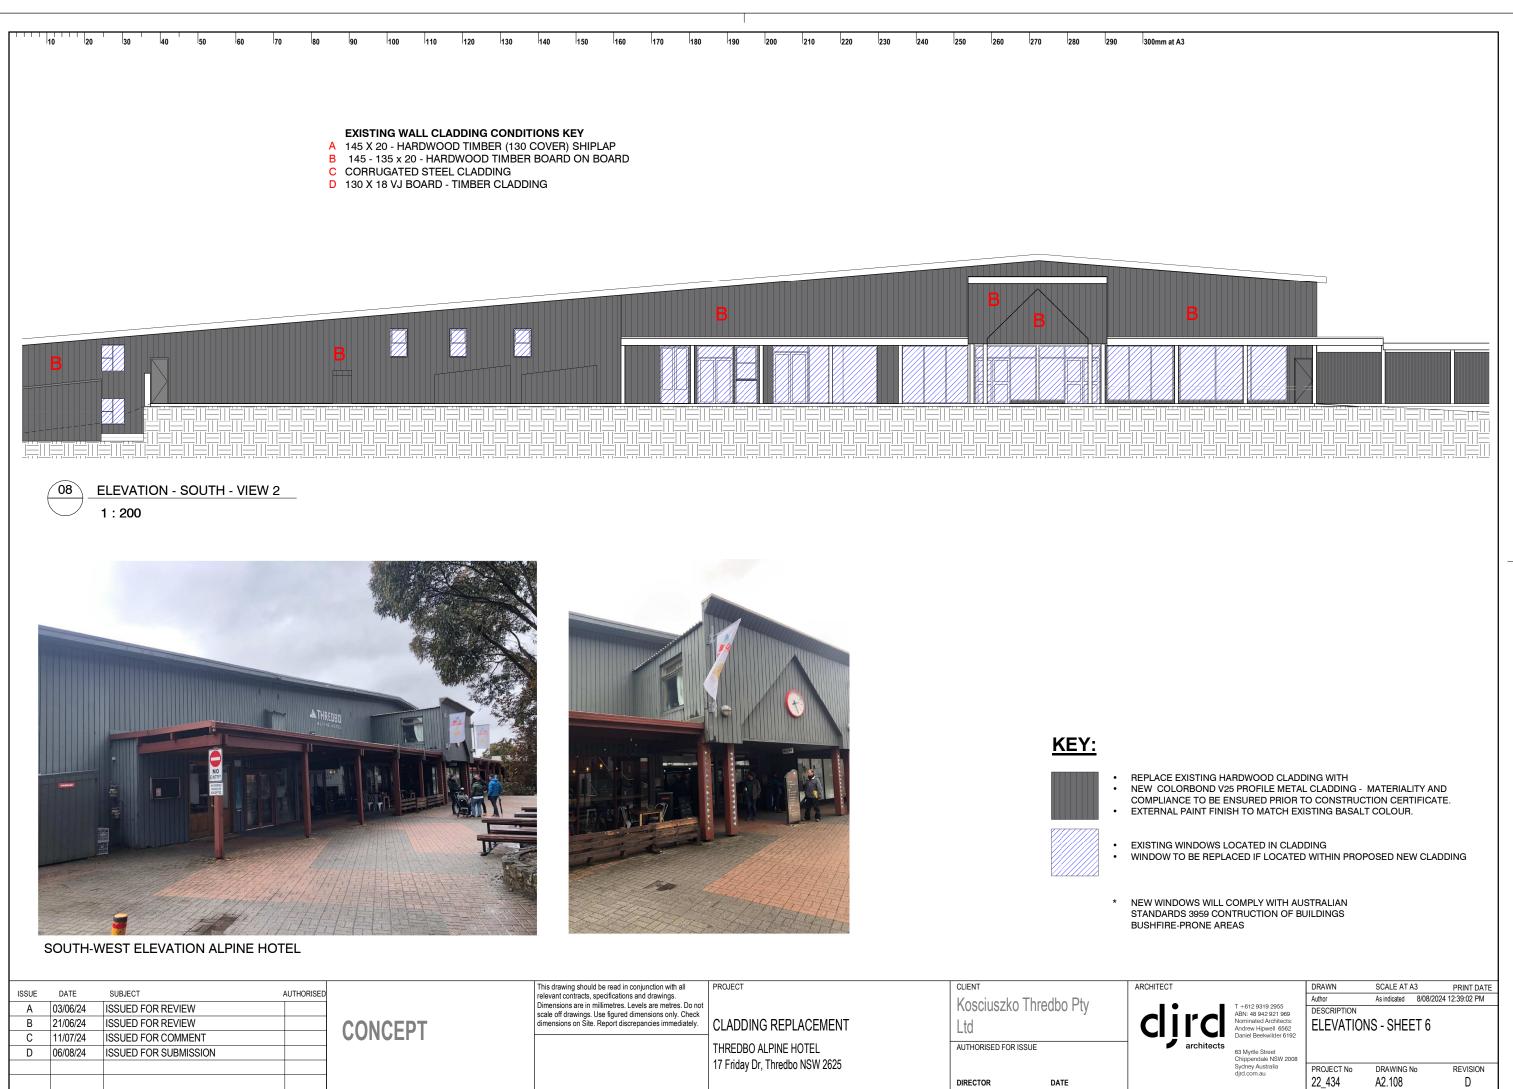

| ISSUE | DATE     | SUBJECT               | AUTHORISED | CONCEPT | D                                                                                                               | This drawing should be read in conjunction with all<br>relevant contracts, specifications and drawings. | PROJECT              |          |  | ARCHIT |
|-------|----------|-----------------------|------------|---------|-----------------------------------------------------------------------------------------------------------------|---------------------------------------------------------------------------------------------------------|----------------------|----------|--|--------|
| Α     | 03/06/24 | ISSUED FOR REVIEW     |            |         | Dimensions are in millimetres. Levels are metres. Do not scale off drawings. Use figured dimensions only. Check |                                                                                                         | Kosciuszko Thre      | edbo Pty |  |        |
| В     | 21/06/24 | ISSUED FOR REVIEW     |            |         | dimensions on Site. Report discrepancies immediately.                                                           | CLADDING REPLACEMENT                                                                                    | Ltd                  |          |  |        |
| С     | 11/07/24 | ISSUED FOR COMMENT    |            |         |                                                                                                                 |                                                                                                         |                      |          |  |        |
| D     | 06/08/24 | ISSUED FOR SUBMISSION |            |         |                                                                                                                 | THREDBO ALPINE HOTEL                                                                                    | AUTHORISED FOR ISSUE |          |  |        |
|       |          |                       |            | 1       |                                                                                                                 | 17 Friday Dr, Thredbo NSW 2625                                                                          |                      |          |  |        |
|       |          |                       |            |         |                                                                                                                 |                                                                                                         | DIRECTOR             | DATE     |  |        |
|       |          |                       |            |         |                                                                                                                 |                                                                                                         |                      |          |  |        |